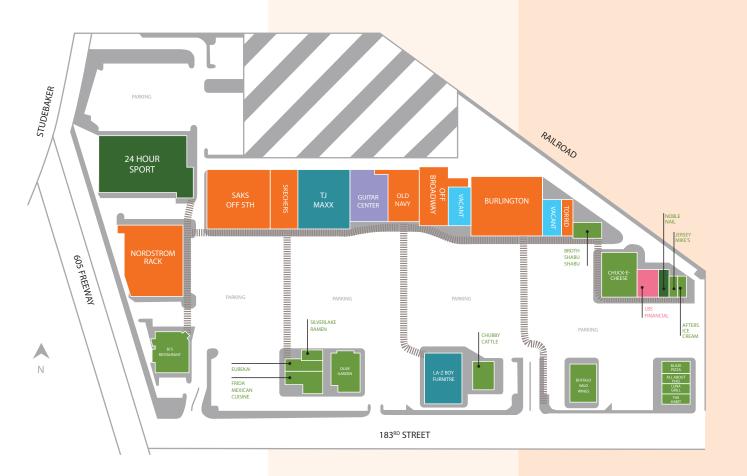

# **DIRECTORY**

PLAZA 183 MANAGEMENT OFFICE P: (424) 217-2337

SECURITY: P: (562) 454-9386

## APPAREL/SHOES

- Burlington
- Nordstrom Rack
- Off Broadway
- Old Navy
- Saks Off 5th
- Skechers
- TJ Maxx
- Torrid

# HOME

- La-Z Boy
- TJ Maxx

### HEALTH/BEAUTY

- 24 Hour Super Sport
- Noble Nail Studio

#### **SERVICES**

■ LBS Financial Credit Union

#### **SPECIALTY**

Guitar Center

#### DINING

- Afters Ice Cream
- All About Pho
- BJ's Restaurant & Brewhouse
- Blaze Pizza
- Broth Shabu Shabu
- Chubby Cattle\*
- Chuck-E-Cheese
- Eureka!
- Frida Mexican Cuisine
- Jersey Mike's
- Luna Grill
- Olive Garden
- Silverlake Ramen
- Habit Burger & Grill