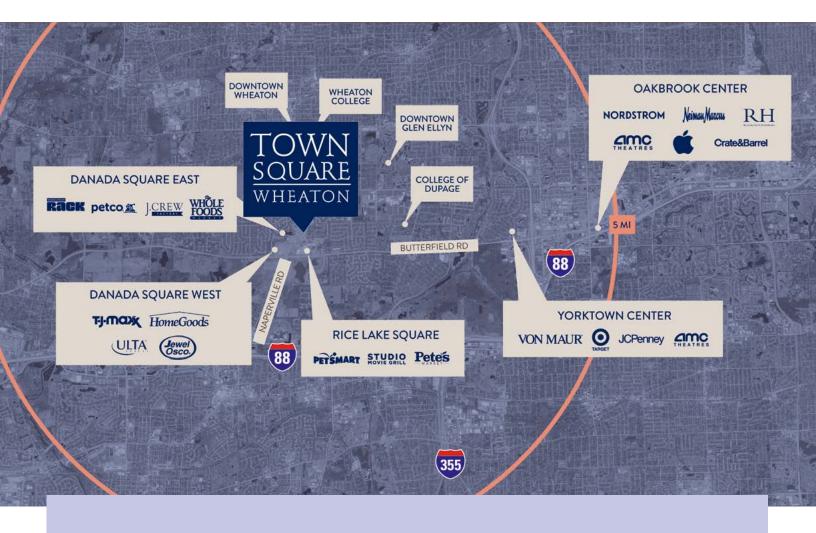

### Location

At Town Square Wheaton, you're at the center of it all, surrounded by the top communities in the Western Suburbs: Wheaton, Glen Ellyn, Lombard, Downers Grove, Naperville, and Oak Brook.