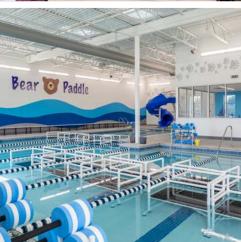

#### 150k

VISITORS AT NEIGHBORING PARK DISTRICT FACILITY

82,000

EMPLOYEES
WITHIN 3 MILES

233,541

POPULATION
WITHIN FIVE MILES

34,000

COLLEGE STUDENTS WITHIN 2.5 MILES