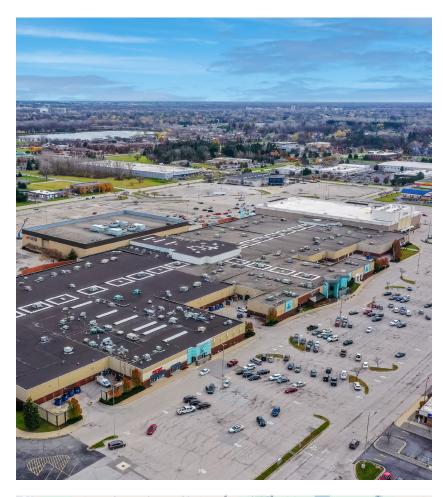

SUMMIT PROPERTIES USA

Fashion Square Mall, centrally located with easy access from highways I-675 and I-75, offers a vibrant shopping experience while hosting exciting events that bring entertainment and value to the community.

Strategic Location: The mall's central location, with easy access from highways I-675 and I-75, guarantees convenience for both local residents and visitors.

Community Engagement: Events and initiatives consistently draw local visitors, boosting foot traffic and building strong ties with the community.

# **SAGINAW**

Saginaw, located in the heart of Michigan's Great Lakes Bay Region, is a thriving city with a strong industrial base, healthcare sector, and rich cultural heritage. Saginaw serves as a regional hub for shopping and commerce. Major institutions like Covenant HealthCare and Saginaw Valley State University contribute to a diverse and dynamic population. Conveniently situated near I-675 and I-75, Fashion Square Mall benefits from excellent accessibility, drawing shoppers from across the region. Saginaw's central location and steady economic growth make it an ideal market for retail businesses.