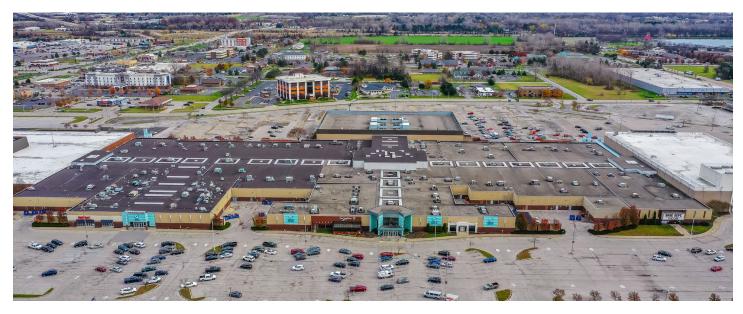

# **SITE OVERVIEW**

Site Acres:

Total Leasable Area:

Owned Leasable Area:

Parking Places:

**Anchor Tenants:** 

41.91 acres 530,294 sqf

486,733 sqf

1,955 autos

**JCPenney** 

Macy's

# **PROPERTY OVERVIEW**

Anchored by Leading Retailers: Fashion Square Mall is anchored by JC Penney and Macy's and is home to national retailers such as Rue 21, Victoria's Secret, and Key Jeweler's, offering a comprehensive selection of fashion and lifestyle stores.