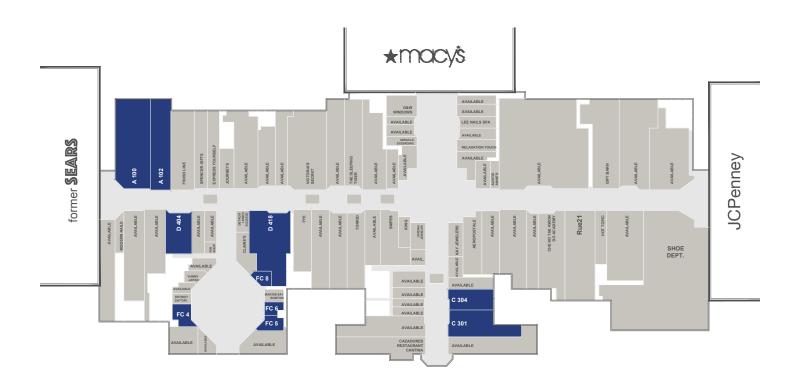

4865 Fashion Square Mall Saginaw MI 48604

f FashionSquareMall

| SPACE | UNIT TYPE  | <b>SIZE</b> SF |
|-------|------------|----------------|
| A100  | Inline     | 8,979 SF       |
| D418  | Inline     | 7,067 SF       |
| A102  | Inline     | 5,386 SF       |
| C301  | Inline     | 4,366 SF       |
| D404  | Inline     | 3,185 SF       |
| C304  | Inline     | 2,641 SF       |
| FC4   | Food Court | 1,144 SF       |
| FC5   | Food Court | 948 SF         |
| FC8   | Food Court | 683 SF         |
| FC6   | Food Court | 618 SF         |