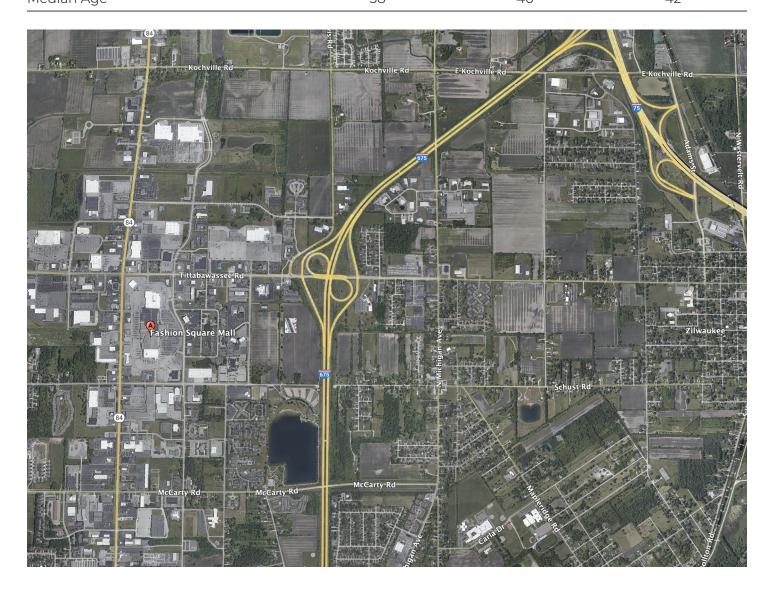

Strategic Location: The mall's central location, with easy access from highways I-675 and I-75, guarantees convenience for both local residents and visitors.

Community Engagement: Events and initiatives consistently draw local visitors, boosting foot traffic and building strong ties with the community.

# **SAGINAW**

Saginaw, located in the heart of Michigan's Great Lakes Bay Region, is a thriving city with a strong industrial base, healthcare sector, and rich cultural heritage. Saginaw serves as a regional hub for shopping and commerce. Major institutions like Covenant HealthCare and Saginaw Valley State University contribute to a diverse and dynamic population. Conveniently situated near I-675 and I-75, Fashion Square Mall benefits from excellent accessibility, drawing shoppers from across the region. Saginaw's central location and steady economic growth make it an ideal market for retail businesses.