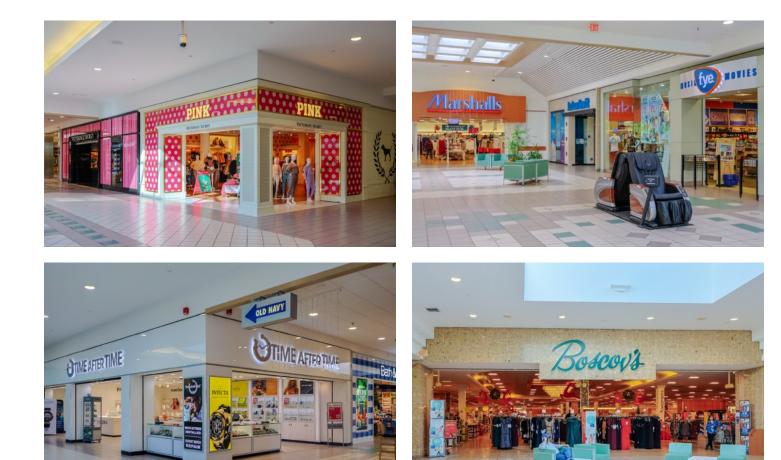

#### **PROPERTY OVERVIEW**

Diverse Retail Mix: Cumberland Mall brings together well-known national stores like Dick's Sporting Goods, Marshalls, and Boscov's, along with local businesses, creating a balanced shopping experience. Family Entertainment Appeal: Featuring the Regal Theatre, GameStar arcade, and a children's play area, the mall is a favorite destination for families seeking both shopping and leisure.