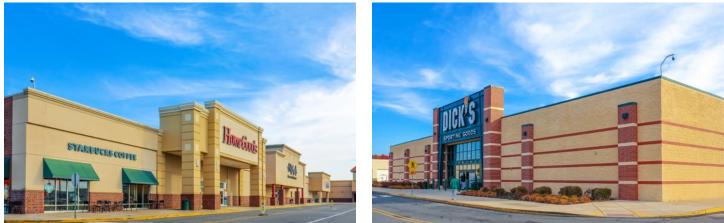

#### SITE OVERVIEW

| Site Acres:          | 81.73 acres         |
|----------------------|---------------------|
| Total Leasable Area: | 951,832 sqf         |
| Owned Leasable Are   | ea: 379,305 sqf     |
| Parking Places:      | 5,740 autos         |
| Anchor Tenants:      | JCPenney            |
|                      | Dillard's           |
|                      | Ross Dress for Less |
|                      | Ulta Beauty         |
|                      |                     |

#### **PROPERTY OVERVIEW**

Diverse Retail Mix: Cumberland Mall brings together well-known national stores like Dick's Sporting Goods, Marshalls, and Boscov's, along with local businesses, creating a balanced shopping experience. Family Entertainment Appeal: Featuring the Regal Theatre, GameStar arcade, and a children's play area, the mall is a favorite destination for families seeking both shopping and leisure.