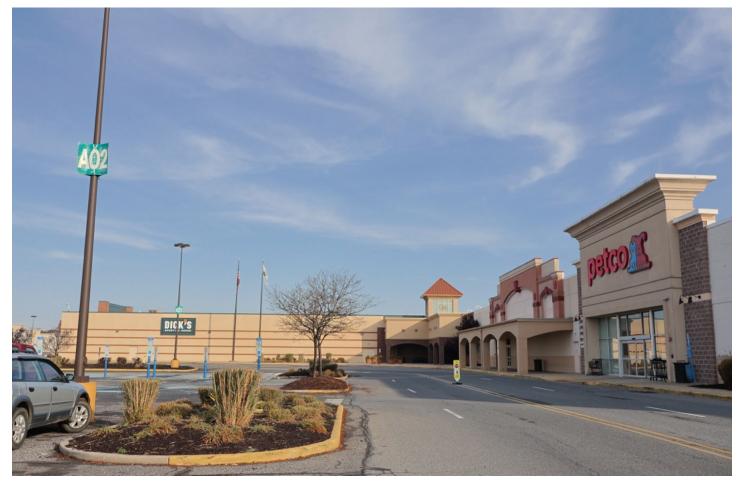

Strategically located between Philadelphia and Southern NJ beaches, Cumberland Mall offers easy access from major highways, featuring top retailers and Regal Theatre entertainment that attracts families from across the region.

#### **PROPERTY OVERVIEW**

Diverse Retail Mix: Cumberland Mall brings together well-known national stores like Dick's Sporting Goods, Marshalls, and Boscov's, along with local businesses, creating a balanced shopping experience. Family Entertainment Appeal: Featuring the Regal Theatre, GameStar arcade, and a children's play area, the mall is a favorite destination for families seeking both shopping and leisure.

#### VINELAND

Vineland, located in the heart of Southern New Jersey, is a thriving city known for its agricultural heritage, strong local economy, and convenient access to major urban centers. With a population of over 60,000, the city serves as a regional hub for commerce and culture. Key institutions such as Inspira Medical Center and Cumberland County College contribute to a dynamic and diverse demographic. Located along Route 47 and close to Route 55, Cumberland Mall benefits from excellent accessibility, making it an ideal location for businesses looking to connect with both local residents and visitors from the greater Philadelphia area and the Jersey Shore.