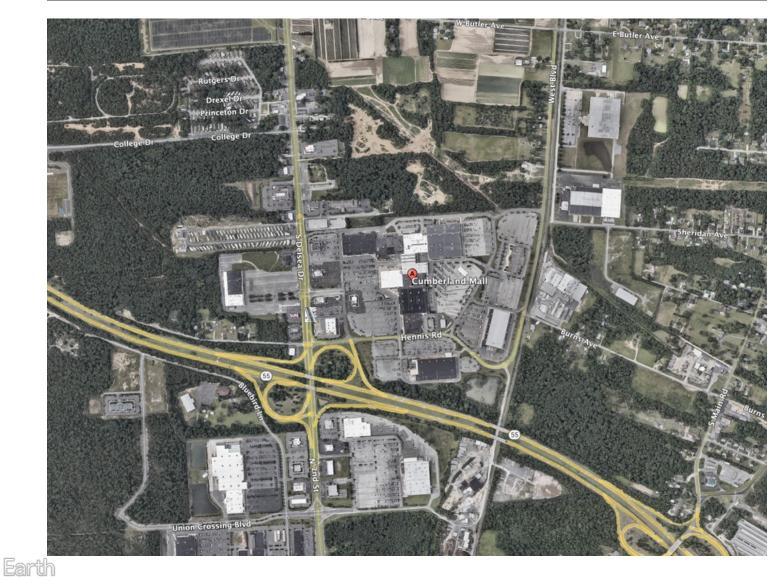

#### VINELAND

Vineland, located in the heart of Southern New Jersey, is a thriving city known for its agricultural heritage, strong local economy, and convenient access to major urban centers. With a population of over 60,000, the city serves as a regional hub for commerce and culture. Key institutions such as Inspira Medical Center and Cumberland County College contribute to a dynamic and diverse demographic. Located along Route 47 and close to Route 55, Cumberland Mall benefits from excellent accessibility, making it an ideal location for businesses looking to connect with both local residents and visitors from the greater Philadelphia area and the Jersey Shore.