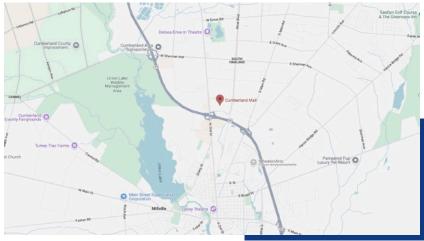

#### VINELAND

Vineland, located in the heart of Southern New Jersey, is a thriving city known for its agricultural heritage, strong local economy, and convenient access to major urban centers. With a population of over 60,000, the city serves as a regional hub for commerce and culture. Key institutions such as Inspira Medical Center and Cumberland County College contribute to a dynamic and diverse demographic. Located along Route 47 and close to Route 55, Cumberland Mall benefits from excellent accessibility, making it an ideal location for businesses looking to connect with both local residents and visitors from the greater Philadelphia area and the Jersey Shore.