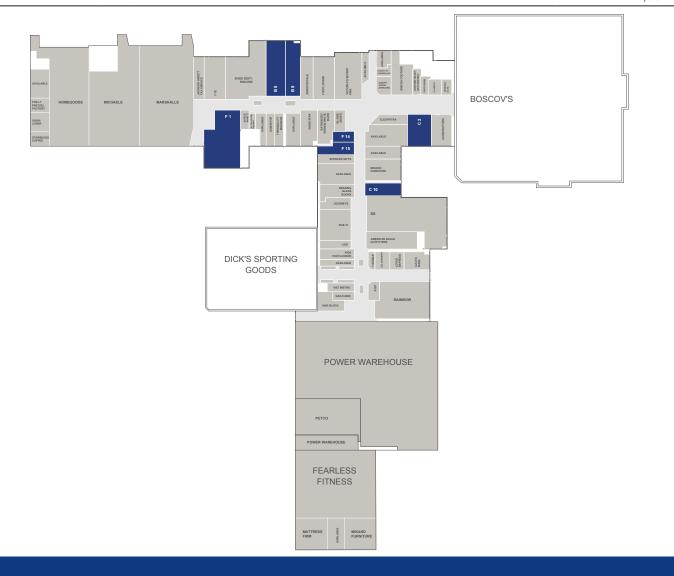

3849 S Delsea Dr Vineland, NJ 08360 (f) CumberlandMallNJ

| SPACE | UNIT TYPE | SIZE SF   |
|-------|-----------|-----------|
| F1    | Inline    | 10,570 SF |
| B 8   | Inline    | 5,850 SF  |
| В9    | Inline    | 4,480 SF  |
| C 2   | Inline    | 4,200 SF  |
| C 10  | Inline    | 2,477 SF  |
| F 15  | Inline    | 2,193 SF  |
| F 14  | Inline    | 1,332 SF  |