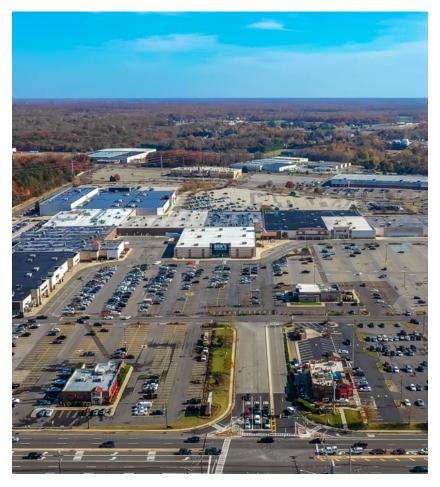

#### SITE OVERVIEW

| Site Acres:          | 81.73 acres         |
|----------------------|---------------------|
| Total Leasable Area: | 951,832 sqf         |
| Owned Leasable Are   | ea: 379,305 sqf     |
| Parking Places:      | 5,740 autos         |
| Anchor Tenants:      | JCPenney            |
|                      | Dillard's           |
|                      | Ross Dress for Less |
|                      | Ulta Beauty         |
|                      |                     |

Strategically located between Philadelphia and Southern NJ beaches, Cumberland Mall offers easy access from major highways, featuring top retailers and Regal Theatre entertainment that attracts families from across the region.